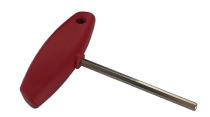

4. Insert Screws [R] and tighten fully using 5mm hex wrench [T] included.

5. Place O-ring [K] in groove [L] of Pump Cover [M].

6. Place Impellers [J] onto Shafts [O] so that dots on Shafts line up with those on Impellers.

| Part              | Part Number |
|-------------------|-------------|
| Extended Trip Arm | PS-3690     |

| Part                  | Part Number |
|-----------------------|-------------|
| T-Handle Key- 5mm HEX | RP-21546    |