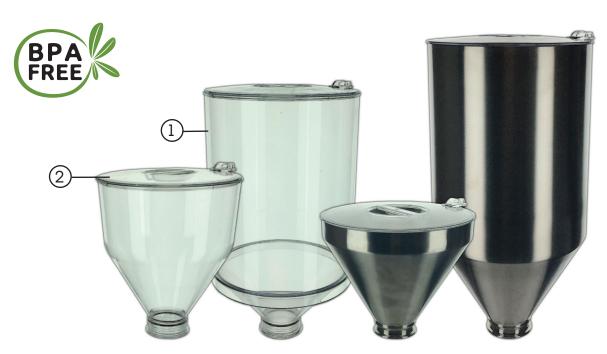

| BPA FREE |
|----------|
|          |

| Optional Impellers             |             |  |
|--------------------------------|-------------|--|
| Description                    | Part Number |  |
| 3-Lobe Impeller (PEEK Hi-Temp) | RP-20666    |  |
| 3-Lobe Impeller (SS)           | RP-2926     |  |
| 3-Lobe Impeller (Viton)        | RP-2873     |  |
| 5-Lobe Impeller (HDPE)         | RP-21743    |  |
| 5-Lobe Impeller (PEEK)         | RP-21744    |  |
| 2-Lobe Impeller (HDPE)         | RP-21827    |  |
| 2-Lobe Impeller (SS)           | RP-2343     |  |
| 2-Lobe Impeller (Viton)        | RP-2769     |  |

## HOPPERS AND HOUSINGS

| Ref. No. | Part                           | Description & Part Number |           |                 |                 |                 |                 |
|----------|--------------------------------|---------------------------|-----------|-----------------|-----------------|-----------------|-----------------|
|          |                                | 6 Qt./5.5L                | 18 Qt/17L | 4 Qt/3.9L       | 18 Qt/17L 45°   | 18 Qt/17L 30°   | 36 Qt/34L       |
|          |                                | Tritan                    | Tritan    | Stainless Steel | Stainless Steel | Stainless Steel | Stainless Steel |
| 1        | Hopper                         | FS-3208                   | FS-3278   | FS-21638        | FT-20064        | FT-20065        | FT-20131        |
| 2        | Lid                            | F-21353                   | F-21354   | F-21354         | F-21354         | F-21354         | FS-3200         |
|          | Lid w/ Safety Interlock System | F-3881                    | F-3880    | F-3880          | F-3880          | F-3880          | FS-3906         |
|          | Lid for use w/ Pressure Disc   | N/A                       | FS-2449   | N/A             | FS-2449         | N/A             | FS-3200-V       |