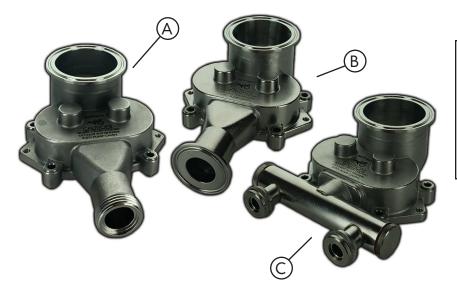

| Ref. Letter | Description     | Part No. |
|-------------|-----------------|----------|
| А           | Threaded Outlet | RP-30043 |
| В           | Sanitary Outlet | RP-3697  |
| С           | Double Outlet   | RP-3982  |