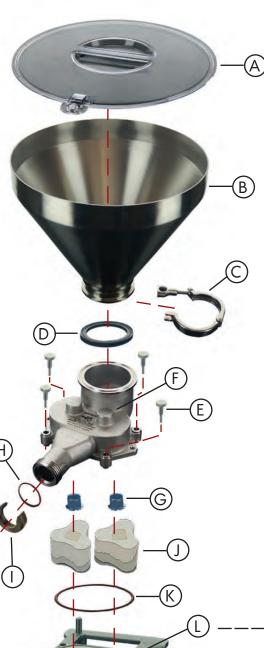

#### **WARNING!**

SEVERE CRUSH HAZARD. KEEP FINGERS OUT OF PUMP INLET AND OUTLET. (SEE ENGRAVED WARNING ON PUMP HOUSING)

1. Place Shaft Seals [N] over Shafts [O] on the Shaft Plate [P] so that the red dots are facing downward.

(A) 2. Orient Plate [P] so that bronze gear is on RIGHT side when looking at front of Cover [M] (towards Safety Skirt [S]).

3. Push Shafts through holes on Cover until Plate seats fully and four (4) screw holes align.

4. Insert Screws [R] and tighten fully using 5mm hex wrench [T] included.

5. Place O-ring [K] in groove [L] of Pump Cover [M].

6. Place Impellers [J] onto Shafts [O] so that dots on Shafts line up with those on Impellers.

7. Place blue Bearings [G] in Housing [F] so that keys on Bearings line up with keyways in Housing.

8. Place Housing [F] on Cover [M] making sure they slide together freely.

9. Fasten Housing [F] to Cover [M] with Thumb Screws [E] - HAND TIGHTEN ONLY. Make sure that all Thumb Screws are cross tightened evenly.

10. Place Gasket [D] in groove on top of Housing [F].

11. Place Hopper [B] onto Housing [F] and Gasket [D]. Open Sanitary Clamp [C] and place around necks of Hopper & Housing. Join both ends of Clamp [C] and tighten until snug. This must be done properly to ensure a leak-free connection.

12. Place O-ring [H] on appropriate spout, insert spout into Housing and lock in place with Spout Nut [I].

13. To disassemble pump - reverse procedure.