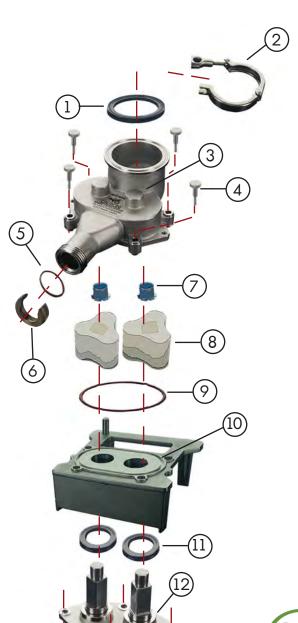

### **WARNING!**

SEVERE CRUSH HAZARD. KEEP FINGERS OUT OF PUMP INLET AND OUTLET. (SEE ENGRAVED WARNING ON PUMP HOUSING)

| Ref. No.                       | Description               | Qty. | Part Number |
|--------------------------------|---------------------------|------|-------------|
| 1                              | Gasket                    | 1    | FT-20047    |
| 2                              | Clamp                     |      | FT-20048    |
| 3                              | Pump Housing Assembly     |      | RP-30043    |
| 4                              | Thumb Screw               | 4    | RP-21389    |
| 5                              | O-Ring                    | 1    | RP-2371     |
| 6                              | Spout Retaining Nut       | 2    | FS-2344     |
| 7                              | Nylon Bearing             | 2    | RP-2369     |
| 8                              | 3-Lobe Impeller (HDPE)    | 2    | RP-21753    |
| SRP-Series Pump Cover Assembly |                           | 1    | SRP-3929    |
| 9                              | O-Ring                    | 1    | RP-2023     |
| 10                             | Pump Cover                | 1    | SRP-21408   |
| 11                             | Shaft Seal (Nitrile)      | 2    | FS-2302     |
| 12                             | Gear & Shaft Plate Assy.  | 1    | SRP-3927    |
|                                | Plate-Timing-Gear & Shaft | 1    | SRP-21412   |
|                                | Drive Shaft               | 1    | RP-2340     |
| Z                              | Idler Shaft               | 1    | RP-2341     |
| NOT SHOWN                      | Thrust Washer             | 2    | SRP-21453   |
| \rightarrow T                  | Key                       | 2    | RP-20616    |
| 2                              | Timing Gear (Left)        | 1    | RP-2367     |
|                                | Timing Gear (Right)       | 1    | RP-2366     |
|                                | Pin                       | 2    | RP-2370     |
| 13                             | Screw & Washer            | 4    | SRP-3914    |